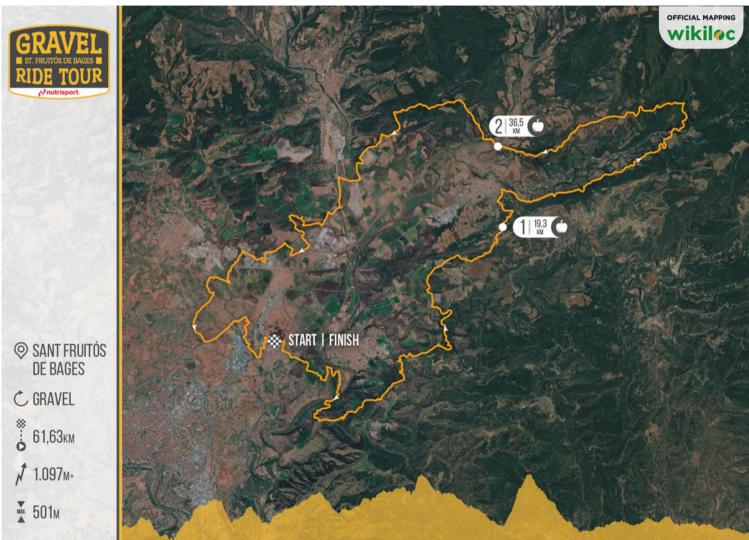

# **TRACK**

 SANT FRUITÓS **DE BAGES** 

C GRAVEL

61,63км

₹ 1.097M+

₩ 501<sub>M</sub>

SUPPORTED BY:

OF. MAPPING: