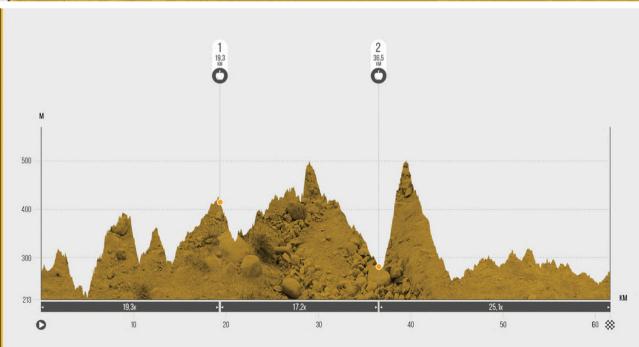

# **TRACK**

 SANT FRUITÓS **DE BAGES** 

C GRAVEL

61,63км

₹ 1.097M+

₩ 501<sub>M</sub>

SUPPORTED BY:

OF. MAPPING: