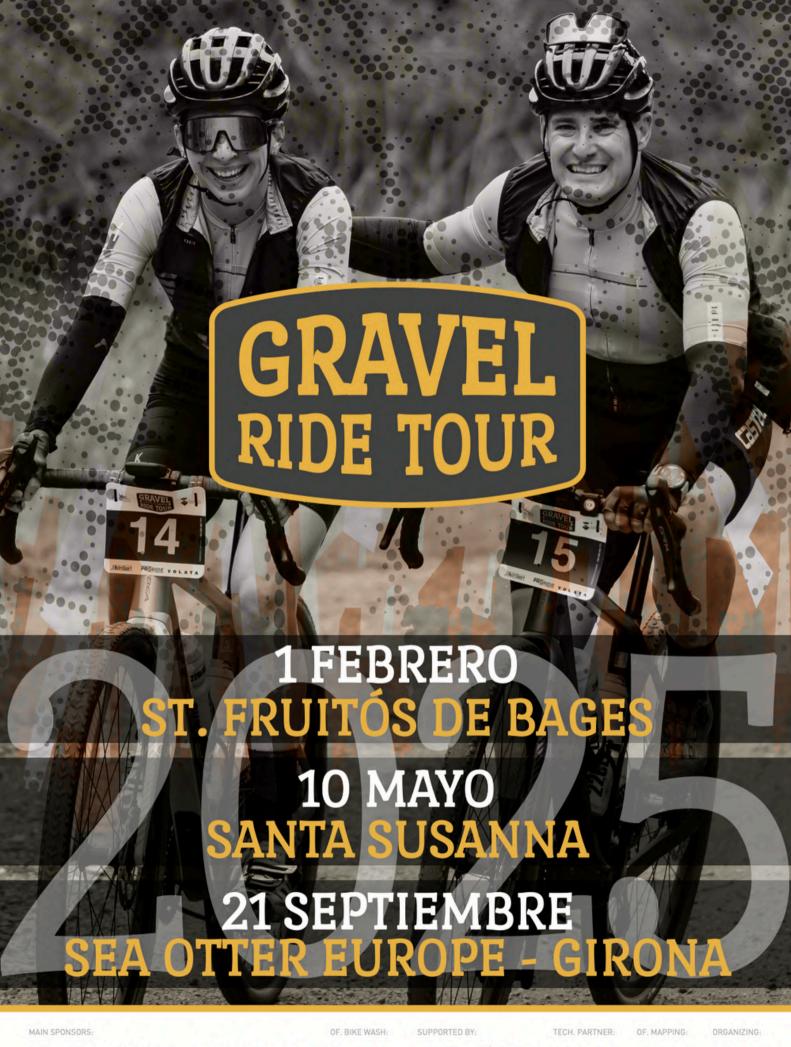

# **GRAVEL RIDE TOUR BY NUTRISPORT** SANT FRUITÓS DE BAGES

As part of our event, we are organizing an outing specifically designed for gravel bike enthusiasts. It will be necessary to download the track to a GPS device. To ensure proper identification, wearing the mandatory wristband will be required. The route will cover a distance of 61,63km, with one refreshment point during the circuit and another at the finish line.

#### **SATURDAY 1 FEBRUARY 2025**

09:00 AM: Bib pick-up Gravel Ride Tour by Nutrisport

10:00 AM: Start of Gravel Ride Tour by Nutrisport Sant Fruitós de Bages 2025